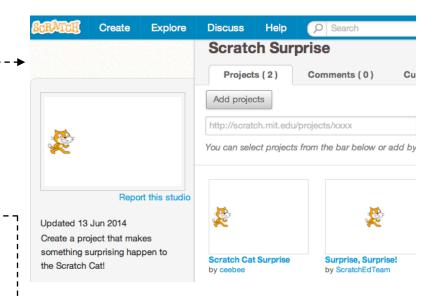

## START HERE

- ☐ Go to the Scratch Surprise studio using this link: http://scratch.mit.edu/studios/460431 ---
- lue Sign into your account.
- □ Click on "Add Projects" at the bottom of the page to show your your projects, favorite projects, and recently viewed projects. \_\_\_\_\_\_
- □ Use the arrows to find your Scratch Surprise project and then click "Add + " to add your project to the studio. ----¬