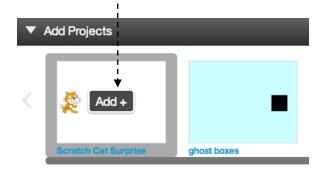

## START HERE

- ☐ Go to the Scratch Surprise studio using this link: http://scratch.mit.edu/studios/460431 ---
- lue Sign into your account.
- □ Click on "Add Projects" at the bottom of the page to show your your projects, favorite projects, and recently viewed projects. \_\_\_\_\_\_
- □ Use the arrows to find your Scratch Surprise project and then click "Add + " to add your project to the studio. ----¬