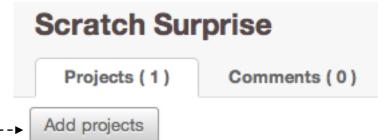

## START HERE

- ☐ Go to the Scratch Surprise studio using this link: http://scratch.mit.edu/studios/460431 ---
- lue Sign into your account.
- □ Click on "Add Projects" at the bottom of the page to show your your projects, favorite projects, and recently viewed projects. \_\_\_\_\_\_
- □ Use the arrows to find your Scratch Surprise project and then click "Add + " to add your project to the studio. ----¬